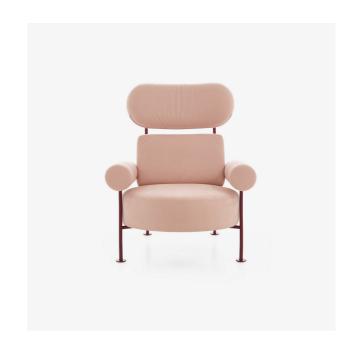

# ARMCHAIR ASTAIR

#### Sizes

Height 42" | Width 36" | Depth 34" | Seat height 16" | Seats 1 place | Weight 80.469 lb

#### CONSTRUCTION

Structure is comprised of panels of particleboard, panels of multi-ply and tubular steel. Base in bordeaux or black-lacquered tubular steel.

#### COMFORT

Integral seat cushion with pocket-sprung suspension, high resilience polyurethane Bultex foam 36kg/m3 - 3.2 kPa clad in Bultex foam and 110g/m2 polyester quilting. Back cushion and headrest are made from high resilience polyurethane Bultex foam 38kg/m3 - 3.6 kPa clad in Bultex foam and 110g/m2 polyester quilting. Armrest in high resilience polyurethane Bultex foam 38kg/m3 - 3.6 kPa clad in 110g/m2 polyester quilting.

### DETAIL

1/4" - 5 mm baguette stitching on seat of armchair and ottoman. Twin-needle stitching on armrests, back cushion and headrest. Both fabric and leather versions have removable covers.