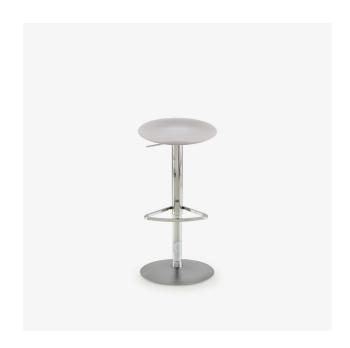

# TELESCOPIC BAR-STOOL ARGILE BERRETTO

## **Description**

Piston stool with seat in satin-finish moulded polyurethane. Chromed metal structure and brilliant-chromed footrest. The dimensions and seat height indicated above correspond to the seat in its highest position. In its lowest position the overall height is 25'' - 63 cm and the seat height  $21 \, 3/4'' - 57$  cm. The distance between the seat and footrest is  $15 \, 3/4'' - 40$  cm.