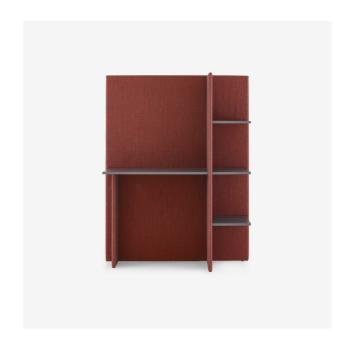

#### Sizes

Height 61 " | Width 47 " | Depth 16 " | Weight 100.31 lb

## QUALITY OF MANUFACTURE

Multifunctional screen in panels of MDF upholstered in fire retardant polyether foam and covered on both sides in fire retardant Kvadrat Canvas laine fabric (90 % wool / 10 % polyamide) – choice of 45 colors. Shelves in MDF finished in satin anthracite-stained ash veneer create shelving and a small work surface. Dimensions of work surface: W 32 3/4" - 83 cm D 14 1/4" - 36 cm; thickness 3/4" - 1.9 cm. Dimensions of shelves: W 12 1/4" - 31 cm - D 14 1/4" - 36 cm; thickness 3/4" - 1.9 cm. Distance between shelves: 15" - 38 cm. Max. load per shelf: 22,05 lbs. Screen is equipped with 4 adjustable jacks.