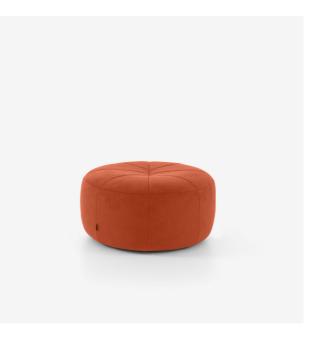

# OTTOMAN PUMPKIN

Designer Pierre Paulin

Sizes Seat height 14 " | Diameter 29 " | Seats 1 place | Weight 13.228 lb

#### CONSTRUCTION

Base and mid-section in polyether foam 30 kg/m3 - 3,0 kPa, resting on a thermoformed ABS base.

### COMFORT

Seat and bucket-style enveloping back in molded polyurethane foam 35 kg/m<sup>3</sup> - 3.2 kPa with a 'comfort' layer in the same foam.

### UPHOLSTERY

Covers may be removed by a professional. Cover quilted with 100 g/m<sup>2</sup> polyester on the seat/back, and polyether foam on the exterior of the mid-section.

### COVERS

A monocolor model, which may be made up in either fabric or hide. Colored wools compliments perfectly with the spirit of Pumpkin.

More information on www.ligne-roset.com

© Ligne Roset 2025

More information on www.ligne-roset.com