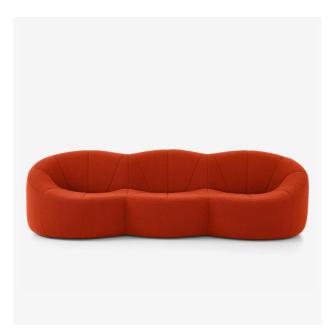

# SOFA PUMPKIN

Designer

**Pierre Paulin** 

Sizes

Height 27 " | Width 98 " | Depth 32 " | Seat height 14 " | Seats 3 places | Weight 97.003 lb

### CONSTRUCTION

Base and mid-section in polyether foam 30 kg/m3 - 3,0 kPa, resting on a thermoformed ABS base.

### COMFORT

Seat and bucket-style enveloping back in molded polyurethane foam 35 kg/m<sup>3</sup> - 3.2 kPa with a 'comfort' layer in the same foam.

### UPHOLSTERY

Covers may be removed by a professional. Cover quilted with 100 g/m<sup>2</sup> polyester on the seat/back, and polyether foam on the exterior of the mid-section.

### COVERS

A monocolor model, which may be made up in either fabric or hide. Colored wools compliments perfectly with the spirit of Pumpkin.

More information on www.ligne-roset.com

© Ligne Roset 2025

More information on www.ligne-roset.com