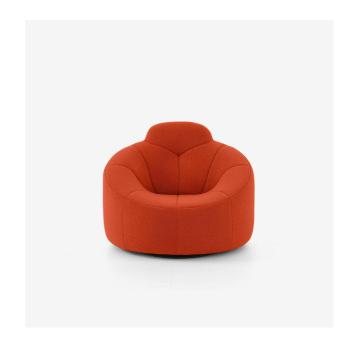

# SWIVELLING ARMCHAIR HIGH BACK PUMPKIN

### COMFORT

Seat and bucket-style enveloping back in molded polyurethane foam  $35 \text{ kg/m}^3$  - 3.2 kPa with a 'comfort' layer in the same foam.

# **COVERS**

A monocolor model, which may be made up in either fabric or hide. Colored wools compliments perfectly with the spirit of Pumpkin.