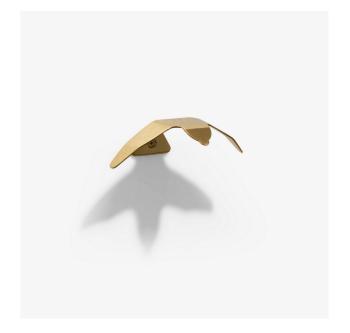

## **Description**

Envolée is a figurative metal hook in the form of a bird in flight. The positions of the wings, either uplifted or angled downwards, give two shapes of the hook which will enable not only light pieces of clothing to be hung up but also heavier pieces (e.g. a coat) without bending the hook out of shape. It is recommended that one creates a real 'installation' by fixing multiple hooks to the wall and making a play with their various shapes and finishes to create one's personal flock of birds. One could thus decorate one's entrance hall, corridor or even bathroom in a fresh, poetic way. Metal hooks. Fixed to the wall by a central screw and two lateral grips. Both hooks - Up or Down - are offered in a choice of matte black lacquered steel or gloss brass.