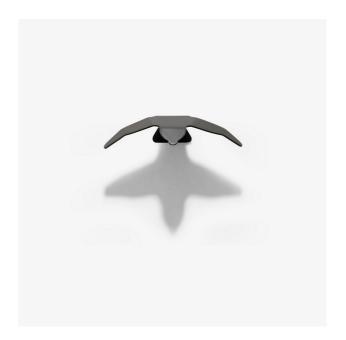

## Description

Envolée is a figurative metal hook in the form of a bird in flight. The positions of the wings, either uplifted or angled downwards, give two shapes of the hook which will enable not only light pieces of clothing to be hung up but also heavier pieces (e.g. a coat) without bending the hook out of shape. It is recommended that one creates a real 'installation' by fixing multiple hooks to the wall and making a play with their various shapes and finishes to create one's personal flock of birds. One could thus decorate one's entrance hall, corridor or even bathroom in a fresh, poetic way. Metal hooks. Fixed to the wall by a central screw and two lateral grips. Both hooks - Up or Down - are offered in a choice of matte black lacquered steel or gloss brass.