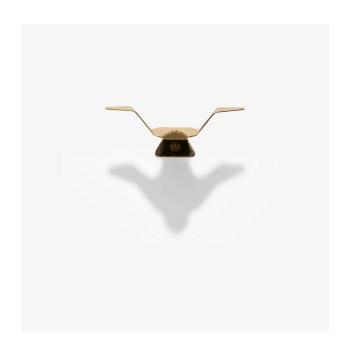

## Description

Envolée is a figurative metal hook in the form of a bird in flight. The positions of the wings, either uplifted or angled downwards, give two shapes of the hook which will enable not only light pieces of clothing to be hung up but also heavier pieces (e.g. a coat) without bending the hook out of shape. It is recommended that one creates a real 'installation' by fixing multiple hooks to the wall and making a play with their various shapes and finishes to create one's personal flock of birds. One could thus decorate one's entrance hall, corridor or even bathroom in a fresh, poetic way. Metal hooks. Fixed to the wall by a central screw and two lateral grips. Both hooks - Up or Down - are offered in a choice of matte black lacquered steel or gloss brass.