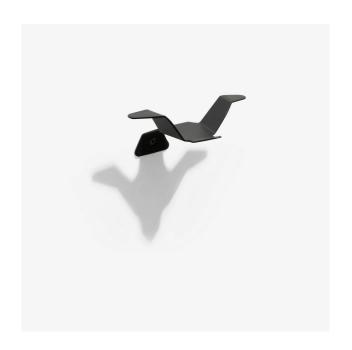

# **Description**

Envolée is a figurative metal hook in the form of a bird in flight. The positions of the wings, either uplifted or angled downwards, give two shapes of the hook which will enable not only light pieces of clothing to be hung up but also heavier pieces (e.g. a coat) without bending the hook out of shape. It is recommended that one creates a real 'installation' by fixing multiple hooks to the wall and making a play with their various shapes and finishes to create one's personal flock of birds. One could thus decorate one's entrance hall, corridor or even bathroom in a fresh, poetic way. Metal hooks. Fixed to the wall by a central screw and two lateral grips. Both hooks - Up or Down - are offered in a choice of matte black lacquered steel or gloss brass.