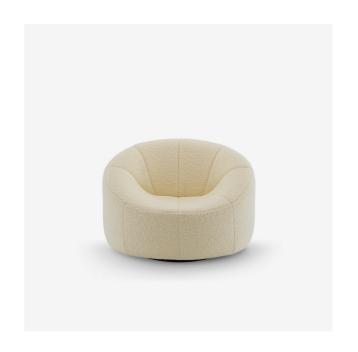

# ARMCHAIR PUMPKIN

# COMFORT

Seat and bucket-style enveloping back in molded polyurethane foam  $35 \text{ kg/m}^3$  - 3.2 kPa with a 'comfort' layer in the same foam.

# **UPHOLSTERY**

Covers may be removed by a professional. Cover quilted with 100 g/m² polyester on the seat/back, and polyether foam on the exterior of the mid-section.

# **COVERS**

A monocolor model, which may be made up in either fabric or hide. Colored wools compliments perfectly with the spirit of Pumpkin.