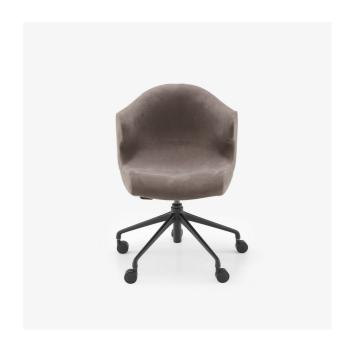

# ALSTER CHAIR WITH ARMS BLACK BASE ON CASTERS ALSTER

## CONSTRUCTION

Tubular steel and soldered metal mesh. Choice of 3 types of base:

- 1 base made from matt black steel tubing and strips which rotates 360° with automatic return (to initial position) function.
- 1 rotating, height-adjustable 5-branch polished aluminum base on castors.
- 1 rotating, height-adjustable 5-branch aluminum base in grained black finish.