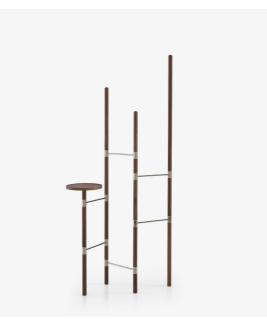

## Description

The Estenda coat rack adopts a radically opposite approach: the stems/hooks and linkingbars remain visible and are there for hanging clothing, trousers and even resting objects on its round trinket-holder surface. It must be said that the nobility of the materials used, solid walnut and brass-plated or nickel-plated steel, does not incline one to conceal them! Structure and stems  $\emptyset$  1 1/4" - 30 mm, circular surface  $\emptyset$  8 1/2" - 22 cm in natural varnished solid American walnut. Linking-pieces in nickel-plated steel. Height-adjustable gliders/jacks for added stability.