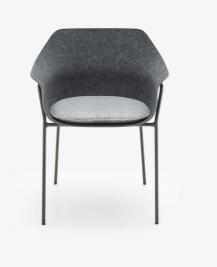

## CHAIR WITH ARMS ANTHRACITE METAL BASE ETTORIANO

## Designer

Claudio Dondoli & Marco Pocci

Sizes

Height 31 " | Width 24 " | Depth 22 " | Seat height 18 " | Seats 1 place | Weight 16.535 lb

## **Technical characteristics**

CONSTRUCTION Base in sanded/textured anthracite lacquered steel.

## COMFORT

Molded seat/back shell (+ armrests in the case of the bridge) made from 1/2" - 12 mm thick grey PET obtained by pressing together 3 layers of 1/2" - 10 mm thick felt (150 g/m<sup>2</sup>). PET felt is an ecological material which comes thanks to the recycling of plastic bottles.