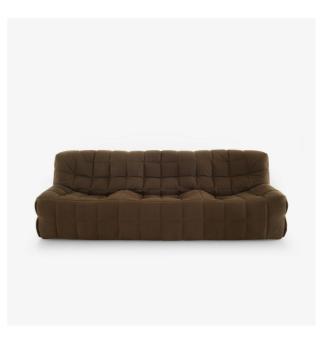

## SOFA KASHIMA

Designer Michel Ducaroy

Sizes Height 29 " | Width 92 " | Depth 39 " | Seat height 15 " | Seats 3 places | Weight 94.799 lb