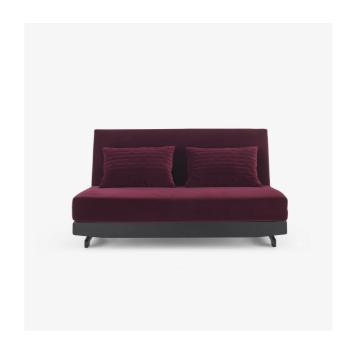

# SOFABED WITH 2 BED SIDE TABLES WITH 2 LUMBAR CUSHIONS MOTUS

### Sizes

Height 32 " | Width 76 " | Depth 39 " | Seat height 15 " | Seats 3 places | Weight 158.733 lb