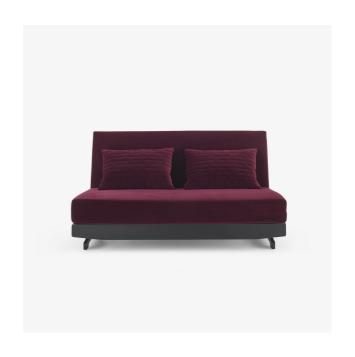

# SOFABED WITH LEFT BED SIDE TABLE WITH 2 LUMBAR CUSHIONS MOTUS

### Sizes

Height 32 " | Width 70 " | Depth 39 " | Seat height 15 " | Seats 3 places | Weight 149.914 lb

### COMFORT

Mattress made of 8 cm thick high resilience polyurethane foam Bultex 23 kg/m³ Cushions pillows / lumbar cushions in polyester quilting.