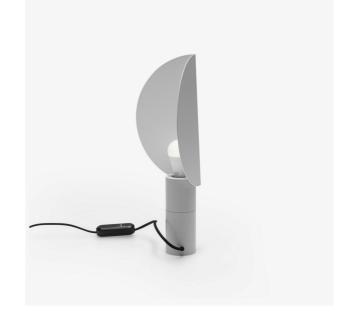

## TABLE LAMP WHITE PAPYRUS PLEEYEAH !

Designer Martin Drechsel

Sizes
Height 17 " | Width 8 " | Depth 4 " | Weight 6.283 lb

## Description

Steel base, steel lampshade folded in the height and adjustable in order to direct the luminous flux. The lampshade, completely opaque, shields the bulb behind, creating indirect lighting. The lamp illuminates the wall in front of which it has been placed. Available in two monochrome versions: satin epoxy chocolate lacquer RAL 8019 or satin epoxy white papyrus lacquer. Inside of the lampshade in satin epoxy white lacquer. Black textile cable. Black manual switch/dimmer. Standard 15W E27 LED bulb, colour temperature 2700K (warm white) 1500 lumens.