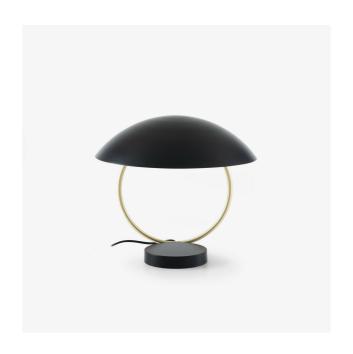

## **Description**

This lighting is inspired by lamps from the 1960s, the Pierre Cardin era, and offers indirect ambient light. Steel base, shade in repoussé aluminium. Exists in two versions : monochrome epoxy satin taupe lacquer. Epoxy satin black lacquered base and lampshade with the connecting ring in brass-plated steel. Two LED modules illuminate the interior of the lampshade upwards. The light is reflected downwards for indirect, non-aggressive lighting. Black fabric cable. Black manual switch. Equipped with 2 LED modules 220v of 6W, colour temperature 2700K (warm white), 475 Lumens (a total of 12W for 950 Lumens).