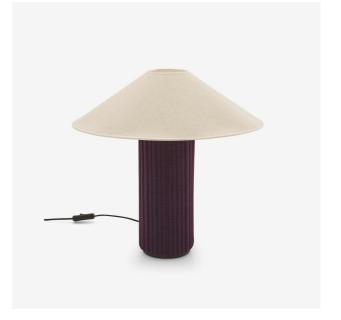

## TABLE LAMP PRUNE MOJAVE

Designer Maryna Dague Nathan Baraness

> Sizes Height 17 " | Diameter 17 " | Weight 7.055 lb

## Description

This upholstered lamp is in perfect harmony with settees, seats or quilted beds such as Ruché. The name "Mojave" draws its inspiration from the sand dunes of the Mojave Desert, located in the western United States, in southern California. Two colours available with the base in ceramic (earthenware) covered with the wavy Husk fabric: FEBRIK-HUSK (15% virgin wool, 9% nylon, 9% polyester 66% polyester filling 1% elastane) from Kvadrat. FR fabric. - "Husk" plum-coloured fabric/ light linen shade. - "Husk" fabric in ivory gray/ natural linen shade. Fabric partially made from fabric scraps. Conical lampshade in the shape of a Chinese hat in natural linen. Black textile cable. Black manual switch. 4 W E27 spherical full glass LED bulb, colour temperature 2700K (warm white) 370 lumens.