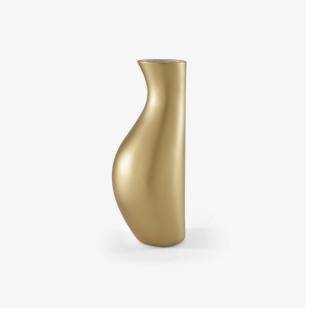

## VASE MATT GOLD HANBUN

Designer Itamar Burstein

Sizes Height 17 " | Diameter 7 " | Weight 3.307 lb

## Description

Hanbun means "half" en Japonese. Beautiful organic shape for this vase which lets you imageing the rounded belly of a pregnant woman. Vase in enamelled moulded earthenware off-white inside and matt gold paint outside. Gold version : The biscuit porcelain is baked a first time at 1150°, then enamelled inside and baked a second time at 1050°. Finally, the matt gold paint is applied cold, with a spray gun.