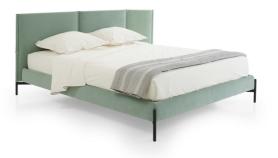

# BED 1 LEFT WING HYPNA

## Designer

Soda Designers - Nasrallah&Horner

Sizes

## STRUCTURE AND COMFORT

Bed frame in metal tubing and panels of multi-ply clad in polyurethane foam 50 kg/m3 - 3.9 kPa and 110g/m<sup>2</sup> polyester quilting. Headboard in metal tubing and MDF panels clad in polyurethane foam 50 kg/m3 - 3.9 kPa and 110g/m<sup>2</sup> polyester quilting. Matt black Epoxy lacquered metal base. Possibility of integrating any bed base.