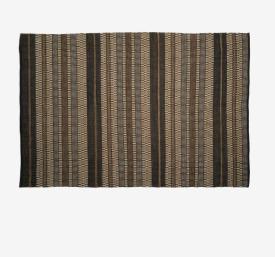

## RUG MESCAL

Sizes
Width 78 " | Length 118 " | Weight 27.337 lb

## Description

Mescal offers aesthetics, ethnic patterns for the exterior and above all resistance and durability that coordinate perfectly with the Valmer and Lapel collections. The materials are in braided PET with a waterproof treatment. This material is made from recycled bottles. The rug is still made in the pure Indian tradition on a manual weaving loom. The Mescal rug is a woven outdoor rug that is made from 100% polyester fibers, and in particular from the recycling of 80 to 85 plastic bottles. This gives it strength and durability. Mescal features a variety of colours, and patterns to fit any decor styles. It is also easy to clean. Hand woven rug in 100% PET