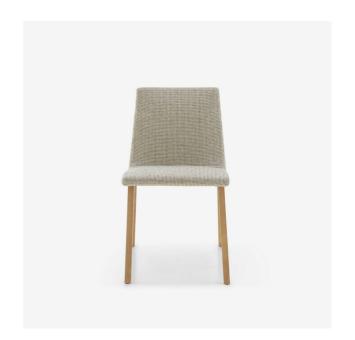

# DINING CHAIR WOODEN BASE TV

#### Sizes

Height 32 " | Width 19 " | Depth 22 " | Seat height 19 "

#### CONSTRUCTION

Seat/back assembly in mechano-soldered steel. Feet in tubular steel  $\emptyset$  1/2" finished in satinfinish black lacquer or brilliant chrome or in stained ash.