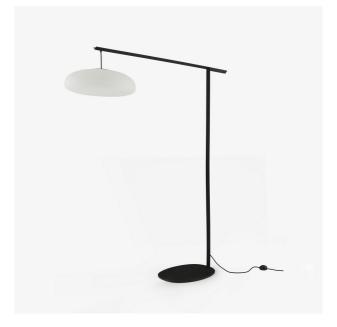

## FLOOR LAMP PUKKA

Designer Yabu Pushelberg

Sizes
Height 67 " | Width 56 " | Depth 18 " | Weight 57.1 lb

## Description

Stem made of 1 1/4" x 1 1/4" (30 x 30 mm) metal corners (1" x 1" - 25 x 25 mm for the arm). Laser cut steel base, 1/2" - 12 mm thick, oval shape (18" - 46 cm long axis x 14 1/4" - 36 cm). Stem and base in a finely textured Satin black Epoxy lacquer finish. Polyethylene (PE) lampshade, white roto mouded microblasted in the shape of a "pebble" diam 18 1/2" - 46 cm H = 7" - 17.5 cm, suspended by its cable at the end. Round textile electric cable, color black. Black foot switch. Requires 8W GX53 LED bulb, color warmth 2700 K (warm white), 670 Lumens.