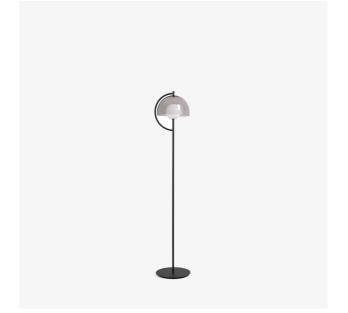

## **Description**

The design of the Hood light embodies the beauty of simple, geometric lines and shapes, corresponding to the architectural elements of the rooms and buildings which merge harmoniously around it. The smoked glass shade balances elegantly on the fine metal structure whilst enveloping the sphere of light. The interaction between the glass dome and the central light source provides pleasant ambient light wherever it is placed. Steel base Ø 10 1/2" - 26.5 cm; stem in steel tubing Ø 1/2" - 14 mm finished in ribbed Epoxy satin black lacquer RAL 9005 topped with a round mouth-blown opal glass shade  $\emptyset$  4 3/4" - 12 cm which accommodates the LED bulb. The shade is topped by a second half-spherical dome in grey mass-tinted transparent mouth-blown glass. Black textile cable. Black foot-operated switch. Require 5W G9 LED bulb (not supplied); 450 lumens; color temperature 2,700 K (warm white).