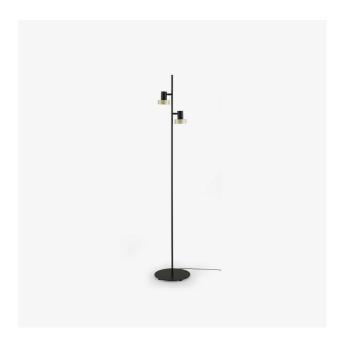

## READING LAMP DONUT

Sizes

Height 54 " | Width 9 " | Depth 9 " | Weight 5.952 lb

## Description

Structure in black anodised aluminium with a decorative bronze anodised ring on the directional light source. Black PVC cable. Black manual switch/dimmer.  $2 \times 6.9 \text{W}$  LED modules, angle of diffusion 40°, 13.8 W in total emitting  $2 \times 1,150$  Lumens or the equivalent of  $2 \times 90 \text{W}$  incandescent bulbs. Colour temperature 2,700K (warm white). Plug-in LED driver with multiple interchangeable plugs: euro and US. The same version works with both 220V and 110V.