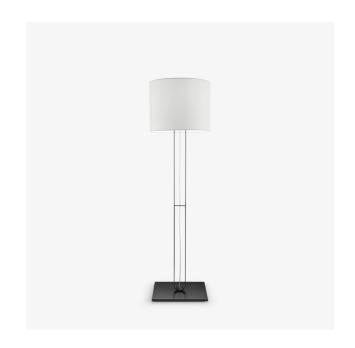

## Description

With U-Turn, Eric Jourdan wanted to create a floor lamp true to the tradition of the French arts décoratifs. At first glance, it may be perceived as classic, but it is not short of originality. As its name suggests, the U-shaped form is a contemporary conception inviting you to dive back into French tradition to rediscover this period of design. Floor lamp with metal base in Epoxy satin black (RAL 9004) lacquered steel. Square base 45 x 45 cm, thickness 15 mm. Cylindrical shade (Ø 50 H 40 cm) in gris clair-coloured chintz. Transparent PVC cable. Transparent foot switch. Requires 1 x 330° 20W E26 LED globe bulb Ø 120 mm, colour temperature 2,700K (warm white), 2,000 Lumens.