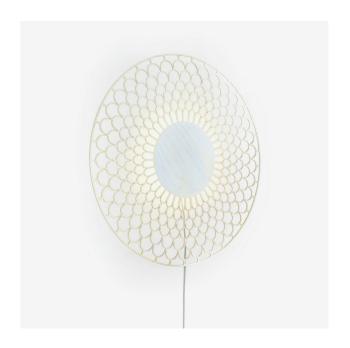

## Description

The gilded metal of this sconce, with its changing shimmer effect is immediately eyecatching: enjoy following the contours of its petals, perforated and sculpted like the fine lace of a giant filigree jewel, and the play of light and shadow which emanates from it. The best of techniques (laser cutting of metal, LED lighting), put to work to bring enchantment to everyday life. Wall light with gilded nickel-plated steel wall support and rosette in 1/12" - 2 mm thick gilded nickel-plated laser-cut steel. Transparent PVC cable; transparent manual switch. May be wired directly into the wall, or plugged in, with the cord running down the wall. 25 1/2" - 65 cm LED ribbon, giving a total power of 11 W and emitting 1,040 lumens, or the equivalent of an 85 W incandescent bulb. Colour temperature 2700 K (warm white).