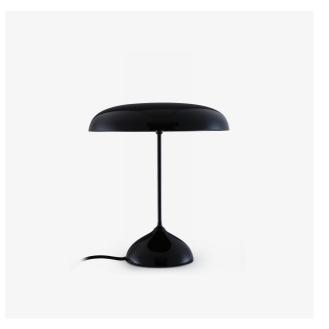

## TABLE LAMP SITAR

Designer Christian Werner

Sizes Height 12 " | Diameter 11 " | Weight 7.055 lb

## Description

The name Sitar suits this superb table lamp perfectly: the depth and brilliance of the black finish of its shade and base bring a note of luxury, much like the sitar itself, which is often finished in precious materials. Here, Christian Werner celebrates nostalgia through his extremely refined design and the nobility of his chosen materials, black mouth-blown glass. Table lamp with weighted base ( $\emptyset$  5 1/4") and shade (H 2 1/4" -  $\emptyset$  11") in mass-colored mouthblown black glass. Stem ( $\emptyset$  1/4") in black lacquered steel. Black textile cable and manual switch. Requires 3 x 3W G9 110V LED bulbs (not supplied), color temperature 3,000 K (warm white).