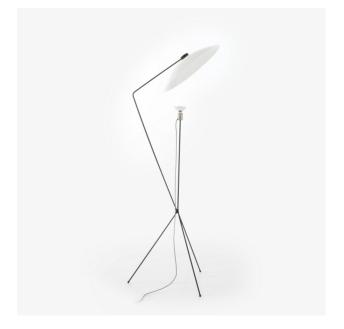

## FLOOR LAMP SOLVEIG

Designer Avril de Pastre

Sizes
Height 76 " | Width 27 " | Depth 27 " | Weight 17.637 lb

## Description

Solveig means 'path of the sun' in Swedish. Floor lamp with reflector sheet steel in gloss white lacquer. The shade is connected to the base by a magnet, which enables the angle of the reflector to be modified. Solid tubular base ( $\emptyset$  1/2") in black lacquered steel with black plastic gliders; matt nickel light fitting cover; grey textile cable; black foot switch. Requires 1 x 10W R30 LED bulb 3000K (warm white), angle of diffusion de 40° (not supplied).