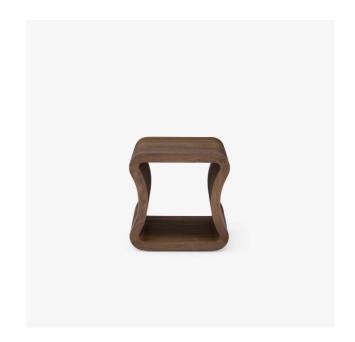

# SOFA END TABLE AMERICAN WALNUT ONE SHAPE

# **Description**

The ONE-SHAPE couch end-piece came out in the "One form-One shape" collection of Marie Christine Dorner, exhibited simultaneously in Paris and Toyko in 2004. This collection is based on the idea of one form that will be produced in different sizes (from the jewel, ring, pendant, to the gigantic sculpture by the couch end) and in all sorts of materials (metal, ceramic, glass, braided leather, rattan, bark, solid wood...). Ligne Roset decided to re-edit the couch-end table. Side table in solid american walnut natural varnish.