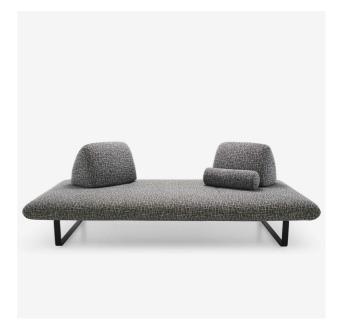

#### Sizes

Height 32 " | Width 94 " | Depth 47 " | Seat height 16 " | Seats 3 places | Weight 143.3 lb

# **Technical characteristics**

CONSTRUCTION Structure of seat: mechanically-soldered frame. Structure of backrest cushion: panel of particleboard.

# COMFORT

Suspension via polypropylene slats reinforced with fibreglass.

The seat is composed of high resilience polyurethane Bultex foam (38 kg/m3 - 3.6 kPa and 38 kg/m3 - 2.8 kPa). The back cushion is composed of high resilience polyurethane Bultex foam (42 kg/m3 - 4.8 kPa and 26 kg/m3 - 1.4 kPa) clad in ultra-flexible foam (45 kg/m3 - 1.8 kPa). Its interior is fitted with an anti-slip system.

The bolster is made from high resilience polyurethane Bultex foam (26 kg/m3 - 1.4 kPa).