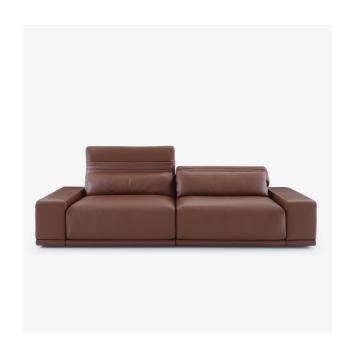

# SOFA WITH BROAD ARMREST WITHOUT LUMBAR CUSHION GRAND ANGLE

#### Sizes

Height 28 " | Width 106 " | Depth 39 " | Seat height 16 " | Seats 3 places | Weight 285.675 lb

## CONSTRUCTION

Structure of seat: webbed metal frame. Structure of backrest: panels 3-layer plywood with articulated headrest. Armrest composed of panels of plywood.