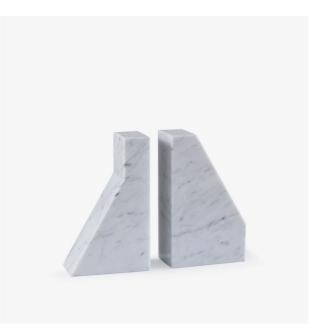

## BOOKENDS LITHOS

Designer Evangelos Vasileiou

Sizes
Height 9 " | Width 6 " | Thickness 3 " | Weight 28.66 lb

## Description

These bookends made from a block of Carrara marble are water jet cut, and then handpolished. Each piece is a work of art in and of itself with multiple possibilities for arrangement, though they also work as pieces of a puzzle, interlocking perfectly with one another. The above-indicated dimensions are those of each block (each weighing 11 kg). The overall dimensions of the 2 blocks when interlocked are H 9" <sup>3</sup>/<sub>4</sub> (25) x W 7"<sup>3</sup>/<sub>4</sub> (20) x depth 3" <sup>1</sup>/<sub>4</sub> (8 cm).