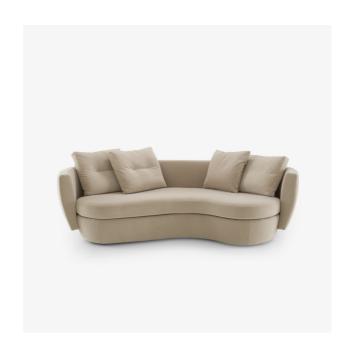

# CURVED SETTEE COMPLETE ELEMENT IPANEMA

### **Sizes**

Height 33 " | Width 90 " | Depth 40 " | Seat height 17 " | Seats 3 places | Weight 210.541 lb

### CONSTRUCTION

Structure of armrest and backrest in mechanically-soldered tubular steel clad in Bultex foam and  $110g/m^2$  polyester quilting. Structure of seat: majority multi-ply, which makes each piece significantly lighter, clad in polyether foam and  $110g/m^2$  polyester quilting. Matt black round legs H 1 1/4" - 30 mm  $\varnothing$  2 - 5 mm, concealed beneath the structure.

## COMFORT

Suspension of seat via elastic webbing. Seat cushion in high resilience Bultex foam (36kg/m3 - 2.8 kPa, 42kg/m3 - 4.8 kPa) and 110g/m² polyester quilting. Structure of seat clad in 110g/m² polyester quilting. Comfort of backrest provided by a combination of feather-filled cushions: large cushions filled with (10% down / 90% feathers; small cushions filled with feathers.