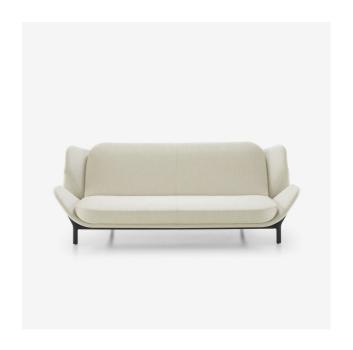

# DAYBED CLAM

#### Sizes

Height 35 " | Width 95 " | Depth 41 " | Seat height 15 " | Seats 3 places | Weight 252.429 lb

#### CONSTRUCTION

Two mechanically-soldered frames linked by 3 sets of articulated ratchets. Armrests with structures in soldered tubing clad in injected foam. Armrests and structure clad in 100g/m² polyester quilting. Metal structure of base finishes in Epoxy black lacquer and clad in stained solid beech.