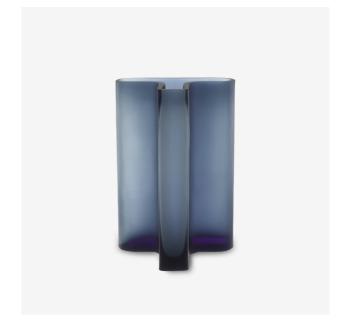

# VASE INDIGO BLUE LARGE T

## **Description**

The T vase is a beautiful piece of craftsmanship made from glass which is blown. One of the branches of the 'T' takes the vase, with the others supporting stems or branches. Vases may be interlocked to create a compact group, improved by the fact that T is available in 3 soft, harmonious and easily groupable colorways. These vases required two years of design development since their shape is achieved by a complex procedure: the glass is blown onto a platform while the mold is rotated. This technique requires great dexterity and must be done very quickly. Because of this process, each piece is unique, and all vases are signed by the designer. Vase en verre soufflé bouche, teinté dans la masse, finition dépolie intérieur et extérieur.