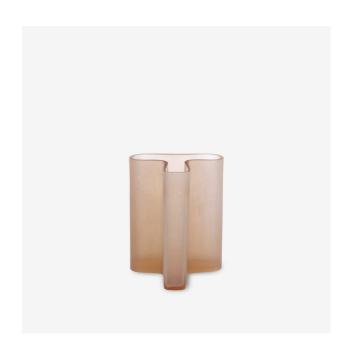

## VASE PEACH SMALL T

Marie C Dorner

## **Description**

The T vase is a beautiful piece of craftsmanship made from glass which is first blown, then scuffed. One of the branches of the 'T' takes the vase, with the others supporting stems or branches. Vases may be interlocked to create a compact group, improved by the fact that T is available in 3 soft, harmonious and easily groupable colorways. These vases required two years of design development since their shape is achieved by a complex procedure: the glass is blown onto a platform while the mold is rotated. This technique requires great dexterity and must be done very quickly. Once a piece has cooled, it is scuffed by hand to create a cloudy effect. Because of this process, each piece is unique, and all vases are signed by the designer. Vase in matt finish molded mouth-blown glass (with a brushed effect).