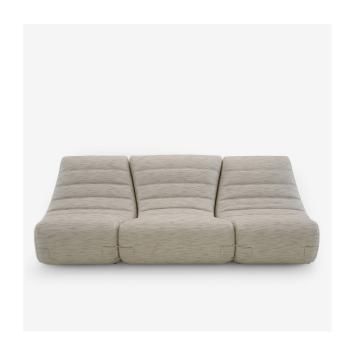

# SOFA OUTDOOR SAPARELLA

**Michel Ducaroy** 

#### Sizes

Height 26 " | Width 86 " | Depth 39 " | Seat height 13 " | Seats 3 places | Weight 87.083 lb

### CONSTRUCTION

Base and sides in polyether foam 28kg/m3 - 4.8kPa. The three items sit on a ventilated Batyline-type fabric. Water runs off naturally thanks to the convex shape of the seat.

### COMFORT

Seat and back made from high resilience polyurethane Bultex foam (36kg/m3 - 3.2 kPa), clad in a comfort layer of high resilience polyurethane Bultex foam (38 kg/m3 - 3.6 kPa).

## MAKE-UP

Water-resistant inner liner, guaranteeing that each item is waterproof. Cover quilted with 200g/m<sup>2</sup> polyester. 5mm baguette stitch. Removable covers.