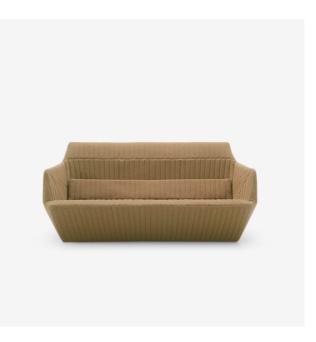

# SOFA FACETT

Designer

R. & E. Bouroullec

Sizes Height 33 " | Width 74 " | Depth 32 " | Seat height 14 " | Seats 3 places | Weight 141.096 lb

#### CONSTRUCTION

Three layers of criss-cross panels and thermoformed polystyrene, overlaid with polyether foam. Invisible feet in black polythene.

Pivoting armchair: steel base  $\emptyset$  17 3/4" thickness 1/4", finished in Epoxy black lacquer.

## COMFORT

Suspension of seat via elastic webbing. Integral seat cushion in high resilience polyurethane Bultex foam (42kg/m3 - 4.8 kPa). Integral back cushion in Bultex foam (30kg/m3 - 1.8 kPa). Lumbar cushion in Bultex foam (26kg/m3 - 1.4 kPa) with removable cover (zipped on).

## COVER

Cover quilted with polyether foam (21kg/m3 - 3.1 kPa) in 2" wide bands. Single stitching for quilting; highlighting in twin needle stitching. Covers are held on by zips and velcro, and are fully removable. Large settee has 69 ft of stitching, using 230 ft of thread (197 ft for the medium settee and 132 ft for the armchair).