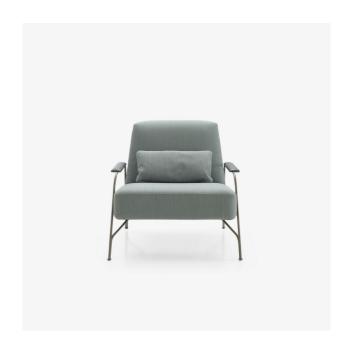

# ARMCHAIR COMPLETE ELEMENT HUMPHREY

#### Sizes

Height 30 " | Width 29 " | Depth 34 " | Seat height 16 " | Seats 1 place | Weight 73.855 lb

#### CONSTRUCTION

Armchair - mechanically soldered structure; base in 0½"/12 mm steel wire finished in Epoxy 'canon de fusil' (gunmetal) lacquer; armrests in natural or black-stained oak.

#### COMFORT:

- -Seat: elastic webbing, high resilience polyurethane foam (38 kg/m $^3$  3.6 kPa), clad in 110 g/m $^2$  polyester quilting.
- -Back: high resilience polyurethane foam (26 kg/m3 1.4 kPa), clad in 110g /m² polyester quilting.