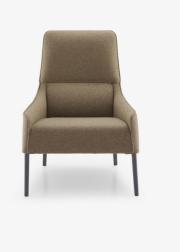

## ARMCHAIR LONG ISLAND

## Designer

Soda Designers - Nasrallah&Horner

Sizes Height 37 " | Width 27 " | Depth 29 " | Seat height 16 " | Seats 1 place | Weight 50.706 lb

## **Technical characteristics**

CONSTRUCTION & COMFORT

Mechanically-soldered structure of back clad in injected polyurethane foam and polyester quilting 110 g/m².

Integral comfort layer in high resilience polyurethane foam (38 kg/m3 - 3.6k Pa).