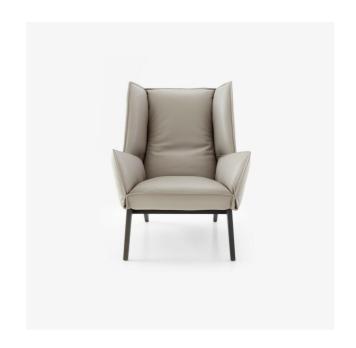

# ARMCHAIR TOA

#### Sizes

Height 42 " | Width 32 " | Depth 36 " | Seat height 18 " | Seats 1 place | Weight 66.139 lb

### CONSTRUCTION

Base in solid ash tinted black, reinforced by two soldered steel frames on the seat and backrest. Protective pads.