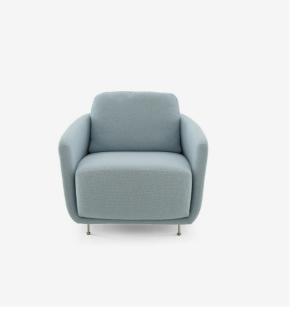

## ARMCHAIR LOW BACK OKURA

Sizes Height 28 " | Width 32 " | Depth 38 " | Seat height 15 " | Seats 1 place | Weight 77.162 lb