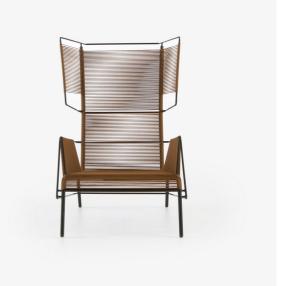

# ARMCHAIR BROWN INDOOR / OUTDOOR FIFTY.

# Designer

Dögg & Arnved Design Studio

Sizes Height 44 " | Width 29 " | Depth 34 " | Seat height 13 " |

Seats 1 place | Weight 46.297 lb

# **Technical characteristics**

STRUCTURE

Frame and base made from sandblasted steel, treated against corrosion and lacquered with UV-resistant black polyester. Protective foot pads.

# COMFORT

Seat and back woven using 350 meters of polypropylene rope, dyed throughout and treated to resist UV rays. A seat/lumbar cushion in 'Dry-Feel' foam may be ordered as an option. This foam has a completely open cellular structure which facilitates the evacuation of humidity, thus reducing the drying time and thus avoiding the development of mildew. This cushion is fitted with black cords with which can be tied to the armchair frame to hold it in place.

# HARMONY

Black-lacquered steel frame with grey, black or brown rope.

More information on www.ligne-roset.com

© Ligne Roset 2025