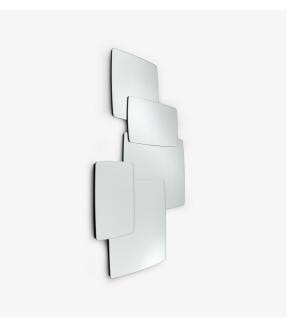

## MIRROR BISCUIT

Designer Michael Koenig

**Sizes** Height 42 " | Width 59 " | Weight 81.571 lb

## Description

Amalgamation of mirrors of various dimensions to create one large and highly original mirror which could be placed in a hallway, above a contemporary fireplace, or even in a bathroom. Superimposition of mirrors glued to a panel of black lacquered MDF, the rear of which is equipped with a fixing system which enables the mirror to be hung either vertically or horizontally. The above-indicated dimensions relate to the mirror in horizontal position.