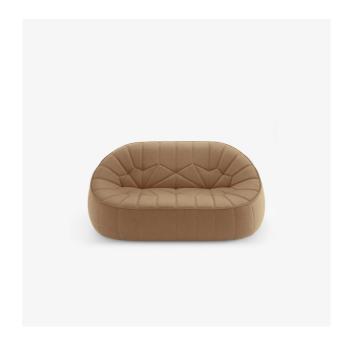

# LOVESEAT COMPLETE ELEMENT OTTOMAN

#### Sizes

Height 26 " | Width 65 " | Depth 36 " | Seat height 14 " | Seats 2 places | Weight 61.729 lb

#### CONSTRUCTION

Base and external section in polyether foam 28 kg/m³ - 4.8 kPa. Armchairs are available in fixed or rotating versions (with base in 0" 1/4 thick steel, finished in Epoxy black lacquer).

#### COMFORT

Enveloping "bucket seat" and back in molded polyurethane foam 35 kg/m³ - 3.2 kPa, with comfort layer in high resilience polyurethane Bultex foam 38 kg/m³ - 3.6 kPa.