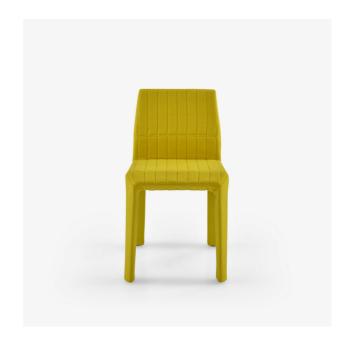

## **DINING CHAIR**

#### Sizes

Height 32 " Width 18 " Depth 22 " Seat height 19 "

Weight 23.149 lb Seats 1 place

#### STRUCTURE

Mechanically-soldered steel. Invisible gliders in black polythene.

## COMFORT

Integral seat in high resilience polyurethane Bultex foam 63kg/m3 - 7.8 kPa. Integral back cushion in Bultex foam 42kg/m3 - 4.8 kPa.

## COVER

Cover quilted (in bands approx. 2" wide) with polyether foam 21kg/m3 - 3.1 kPa. Quilting in simple stitching with detailing in twin-needle stitching. Fully removable covers held on by zips and velcro.