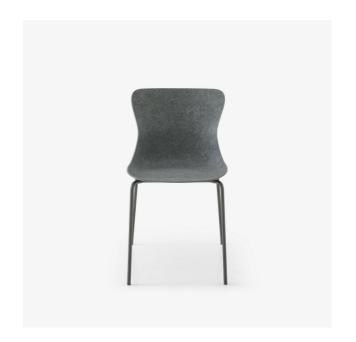

## **DINING CHAIR ANTHRACITE METAL BASE**

#### Sizes

Height 31"
Width 19"
Depth 21"
Seat height 18"
Weight 13.889 lb

Seats 1 place

#### CONSTRUCTION

Base in sanded/textured anthracite lacquered steel.

## COMFORT

Molded seat/back shell (+ armrests in the case of the bridge) made from 1/2'' - 12 mm thick grey PET obtained by pressing together 3 layers of 1/2'' - 10 mm thick felt (150 g/m²). PET felt

| s an ecological material which comes thanks to the recycling of plastic bottles. |  |
|----------------------------------------------------------------------------------|--|
|                                                                                  |  |
|                                                                                  |  |
|                                                                                  |  |
|                                                                                  |  |
|                                                                                  |  |
|                                                                                  |  |
|                                                                                  |  |
|                                                                                  |  |
|                                                                                  |  |
|                                                                                  |  |
|                                                                                  |  |
|                                                                                  |  |
|                                                                                  |  |
|                                                                                  |  |
|                                                                                  |  |